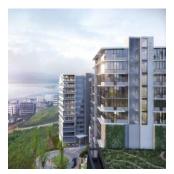

## ZAR 7538940.00

232 qm

Tooms

bedrooms

bathrooms

car spaces

Kopp commercial is pleased to offer this 232 sqm office space with 9 parking bays, and a 45 sqm balcony.

Ridge 8 development is ideally located in this new premier Ridgeside office node and which will enjoy great sea views to the north overlooking the Umhlanga Village and to the south Durban harbour.