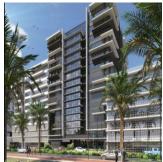

## ZAR 7616565.00

1 232 qm

Tooms

bedrooms

bathrooms

 $\ \Leftrightarrow \ \mathsf{qm} \ \mathsf{land} \ \mathsf{area}$ 

car spaces

Ridge 8 development is ideally located in this new premier Ridgeside office node and which will enjoy great sea views to the north overlooking the Umhlanga Village and to the south Durban harbour.

Good investment opportunity as well as a great location for end users. It be next door to the prestigious Arch development, that was already broken ground and will consist of a mixed use development.

Storerooms are available to purchase.