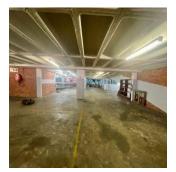

## USD 2011143.14

4400 qm

Tooms

bedrooms

bathrooms

 $\ \Leftrightarrow \ \mathsf{qm} \ \mathsf{land} \ \mathsf{area}$ 

car spaces

Kopp Commercial is pleased to offer you this Industrial Warehouse for sale in Pinetown. Property consists:-- 4000SQM Warehouse- 400SQM Office, ablution and Canteen- Sprinkler System.