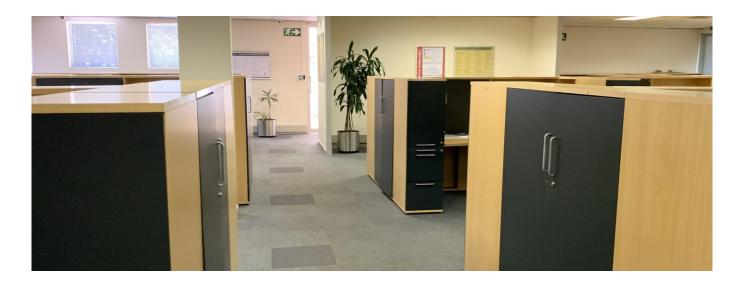

Some features include:

Top floor right-hand side comprising: 16 pax boardroom, 25 pax seating capacity, 3 x offices, kitchenette.

Top floor left side comprising: 2 x offices, kitchenette, approximate 35 pax office space

Ground floor right side comprising: disability water closet (male and female). Storeroom, kitchenette, 40 pax office space, training room for approximately 60 people, security room with camera surveillance, IT room, server room, large open office space for approximately 40 pax, 1 x office. Ground floor left side comprising: kitchenette, storeroom, 40 pax office space, an office, storeroom and a cafeteria.