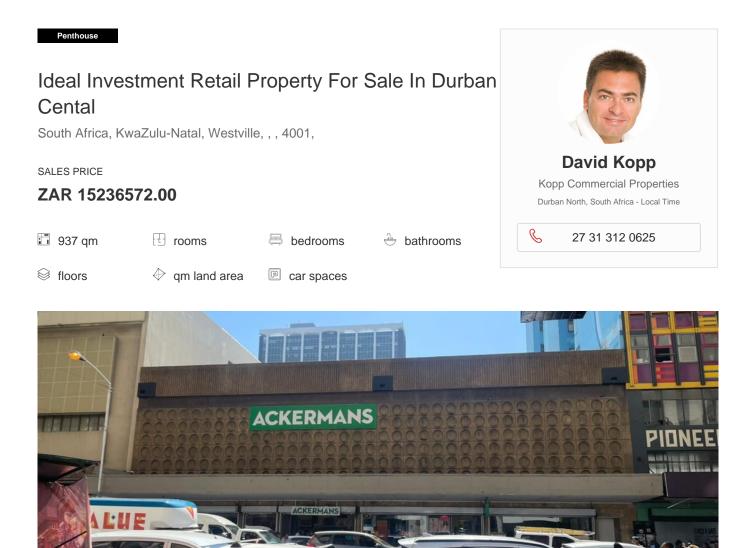

## Property export

Kopp Commercial is pleased to offer the following investment property for sale in Durban Central. Well located facing Dr Pixley Kaseme Road with strong foot traffic.

- 3 Storey Building
- 335.44m2 Ground Floor
- 302.02m2 First Floor
- 5.93m2 First Floor Mezzanine
- 293.89m2 Second Floor
- Passenger lift in the middle of the building
- Goods hoist at the back of the premises
- 2 Stairwells

Currently tenanted on a 5-year lease with the lease expiring 30 September 2027

Available From: 23.05.2024

|  | Floor: 4 | Floors: 4 | Year Built: 2017 | Car Spaces: 4 | Year Of Construction: 2017 | Type: Office |
|--|----------|-----------|------------------|---------------|----------------------------|--------------|
|--|----------|-----------|------------------|---------------|----------------------------|--------------|