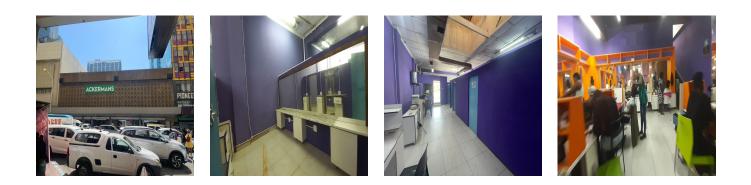

## Property export

Kopp Commercial is pleased to offer the following investment property for sale in Durban Central. Well located facing Dr Pixley Kaseme Road with strong foot traffic.

- 3 Storey Building
- 335.44m2 Ground Floor
- 302.02m2 First Floor
- 5.93m2 First Floor Mezzanine
- 293.89m2 Second Floor
- Passenger lift in the middle of the building
- Goods hoist at the back of the premises
- 2 Stairwells

Currently tenanted on a 5-year lease with the lease expiring 30 September 2027

Available From: 23.05.2024

|  | Floor: 4 | Floors: 4 | Year Built: 2017 | Car Spaces: 4 | Year Of Construction: 2017 | Type: Office |
|--|----------|-----------|------------------|---------------|----------------------------|--------------|
|--|----------|-----------|------------------|---------------|----------------------------|--------------|