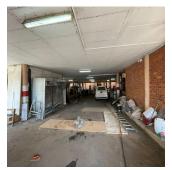

## ZAR 17100000.00

1900 qm

Tooms

bedrooms

bathrooms

car spaces

Kopp Commercial is pleased to offer this office block For Sale in Briardene.

- GLA 1,900m2
- 2 Reception Areas, Multiple offices, boardroom and open plan area
- Braai area
- Storage Areas
- 28 Parking bays
- Property is fully fenced with a security gate at the entrance
- Available 1 May 2021. Property is also available to let at R110/m2.