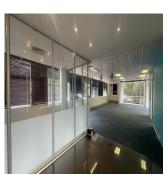

## USD 1028428.55

rooms

□ bedrooms

bathrooms

 $\ensuremath{ igorplack}$  floors

728 qm

car spaces

Kopp Commercial is pleased to offer the following commercial property for sale in La Lucia Ridge.

- GLA 728m2
- Erf Size 2099m2
- Ground Floor currently vacant- First Floor leased until September 2024
- 8 Covered Parking Bays
- 3 Open Parking Bays

Levy - R5 604.96

Rates - R28 021.99

For more information or to view please contact Lee-Ann Albers.