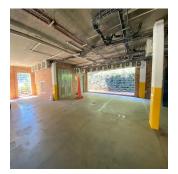

This 3-storey gem measuring approximately 1088m is competitively priced at R23,490,000 (ex VAT). The office park is catered with a standby gen-set; standby water supply; an elevator; basement parking; covered and open bays all within 4bays/100m2 ratio; 24-hour security on site.