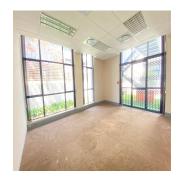

## USD 1675500.12

1870 gm

Tooms

bedrooms

bathrooms

qm land area

car spaces

KOPP COMMERCIAL-Johannesburg is pleased to present prestigious full title office buildings for sale situated in a secure Office Park in Byranston; on the confluence of William Nicol.

Competitively priced at R30,500,000 (ex VAT), these 2-storey gems measure approximately 1869.41sqm in total; divided into 914.38sqm for Block 1 (vacant) and 916.03sqm for Block 2 (tenanted); plus 39sqm store rooms.

The property is catered with a standby generator, 38 basement parking; 12 covered and 24 open bays; 24-hour security on site. Rates & Taxes: R37,000pm. With immediate access to William Nicol and Nicolway Shopping Mall; the property is conveniently located 2 streets from the N1 Highway; 8km from Sandton CBD and the Gautrain Station. Contact the agent for more information or to view.