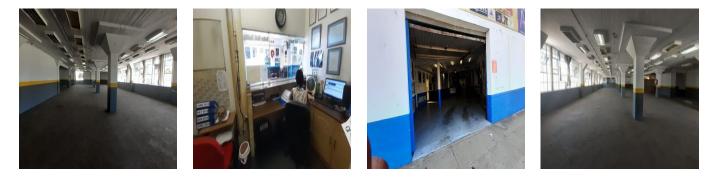

## USD 1759369.92

⊕ bathrooms

Kopp Commercial is pleased to present various warehouse spaces available in Congella. Gross Building area 7733 square meter Site Area 4077 square meter Land 4000 square mete rPower : 150 Amps Parking : 41 Bays Various sizes available upstairs and downstairs. Contact the agent for more information and to view .