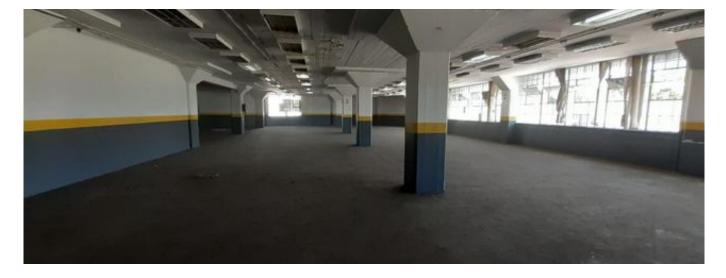

## USD 1759369.92

⊕ bathrooms

Kopp Commercial is pleased to present various warehouse spaces available in Congella. Gross Building area 7733 square meter Site Area 4077 square meter Land 4000 square mete rPower : 150 Amps Parking : 41 Bays Various sizes available upstairs and downstairs. Contact the agent for more information and to view .