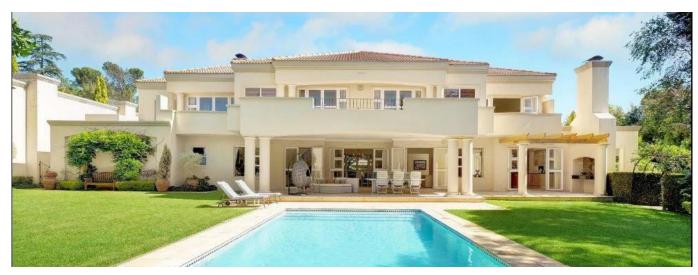

Modern contemporary cluster home in a 24 hour security estate!! A home looking for a family? Unique in every aspect. A Cluster home set on +/-2190 m2. Offering a perfectly balanced environment, excellent flow with good finishes throughout. Double volume entrance, formal lounge with gas fireplace, open-plan dining room. Study with wooden floors overlooking an enclosed Japanese Garden. Family Room, Entertainers Patio. Heated Pool. Appreciate the impressive large garden. Fully Equipped Euro mobile Kitchen, Separate Scullery, Walk-in-Pantry, Walk-In Cold Room, Breakfast Counter. 4 Large Bedrooms en-suite, staff accommodation, top security, generator complete this magnificent home.