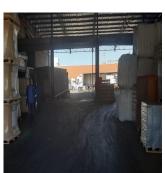

## Great Investment Warehouse For Sale In Mobeni

South Africa, KwaZulu-Natal, Berea, , , 4060,

SALES PRICE

## ZAR 20000.00

12000 qm

Tooms

bedrooms

bathrooms

 $\ensuremath{ igorplack}$  floors

car spaces

Warehouse For Sale: Land 27 000 SQM, Under Roof: 12000 SQM

For Sale R72m

Warehouse with Offices

Yard & Parking allows Super Link Access

Easy Access to the N2 (3 minutes) A MUST VIEW FOR THE A DISCERNING BUYER.

Available From: 21.05.2024

Floor: 4 Floors: 4 Year Built: 2017 Car Spaces: 4 Year Of Construction: 2017 Type: Office