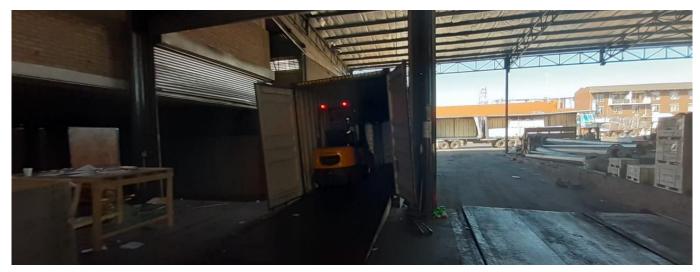

For Sale R72m

Warehouse with Offices

Yard & Parking allows Super Link Access

Easy Access to the N2 (3 minutes) A MUST VIEW FOR THE A DISCERNING BUYER.

Available From: 21.05.2024

Floor: 4 Floors: 4 Year Built: 2017 Car Spaces: 4 Year Of Construction: 2017 Type: Office