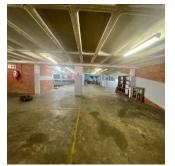

#### Property export

Introducing this Multi- story building with great exposure on busy Umgeni Road to let. Consists of 3 floors with the bottom floor being ideal for retail. Roof parking for approximately 40 vehicles. Ramp access to all floors. Some Industrial aircons.