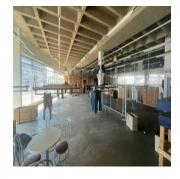

#### Property export

Introducing this Multi- story building with great exposure on busy Umgeni Road to let. Consists of 3 floors with the bottom floor being ideal for retail. Roof parking for approximately 40 vehicles. Ramp access to all floors. Some Industrial aircons.

#### First Floor (Warehouse)

- -1500m2
- Ramp access with a gentle slope. Ramp is 6m2 and has a height restriction of 2.25m and weight restriction of 4 tons
- Entry to the floor is via a 5.445m wide door
- Height is 5.5m
- Open plan workshop area with enclosed glass partition office spaces and a few divided offices
- 100 amps
- Staff toilet as well as Male and Female Toilet