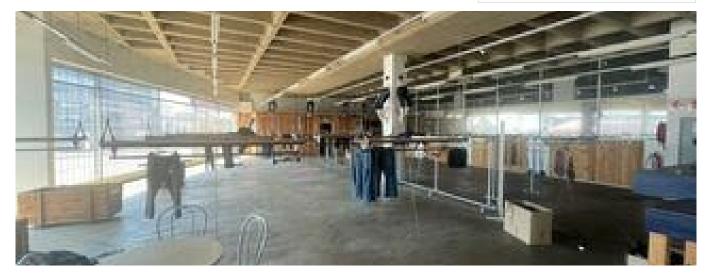

#### Property export

Introducing this Multi- story building with great exposure on busy Umgeni Road to let. Consists of 3 floors with the bottom floor being ideal for retail. Roof parking for approximately 40 vehicles. Ramp access to all floors. Some Industrial aircons.

#### First Floor (Warehouse)

- -1500m2
- Ramp access with a gentle slope. Ramp is 6m2 and has a height restriction of 2.25m and weight restriction of 4 tons
- Entry to the floor is via a 5.445m wide door
- Height is 5.5m
- Open plan workshop area with enclosed glass partition office spaces and a few divided offices
- 100 amps
- Staff toilet as well as Male and Female Toilet