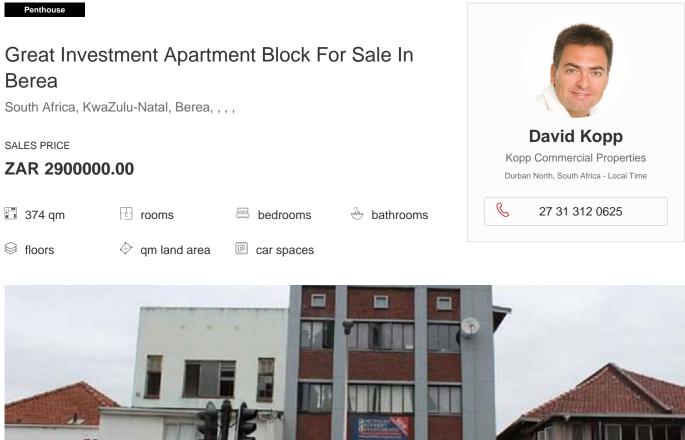

## Property export

The property is located within three kilometers of the Durban Central Business District. The area is bound by suburbs such as Bulwer, Berea, Greyville and the CBD. The property is positioned approximately 350m away from the one of the busiest intersections in the Berea node, being the intersection of Botanic Gardens Road and King Dinuzulu (Berea) Road.

The area has at present, mix uses of residential, commercial and business properties. The property issurrounded by similar type properties, with ground floor shops and residential apartments on the upperfloors.

There are various popularfood outlets, sidewalk cafes, coffee shops and recognized restaurants within the immediate area. This property is exposed to high levels of vehicular and pedestrian traffic.

The property is positioned approximately 1.5km from the N3 Freeway on ramp. Pedestrian access isobtained directly off King Dinuzulu (Berea) Road and vehicular access off a lane known as Florence Avenue.