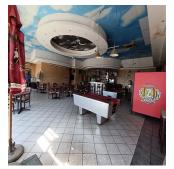

GLA +/- 2000 square meters

3 Phase Power

Upper floor can be converted to a function venue.

Multiuse building with existing panelshop with ramp access, offices, workshop, bar, liquor shop and herbal shop. Please contact us for more information or to view the Property.