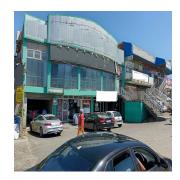

## Prime Commercial Building For Sale In Isipingo Rail

South Africa, KwaZulu-Natal, Durban, , , 4133,

Kopp Commercial is pleased to offer this prime property in Isipingo.

Perfect for investors and end users.

GLA +/- 2000 square meters

3 Phase Power

Upper floor can be converted to a function venue.

Multiuse building with existing panelshop with ramp access, offices, workshop, bar, liquor shop and herbal shop. Please contact us for more information or to view the Property.