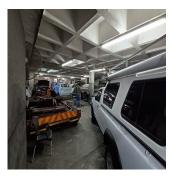

GLA +/- 2000 square meters

3 Phase Power

Upper floor can be converted to a function venue.

Multiuse building with existing panelshop with ramp access, offices, workshop, bar, liquor shop and herbal shop. Please contact us for more information or to view the Property.