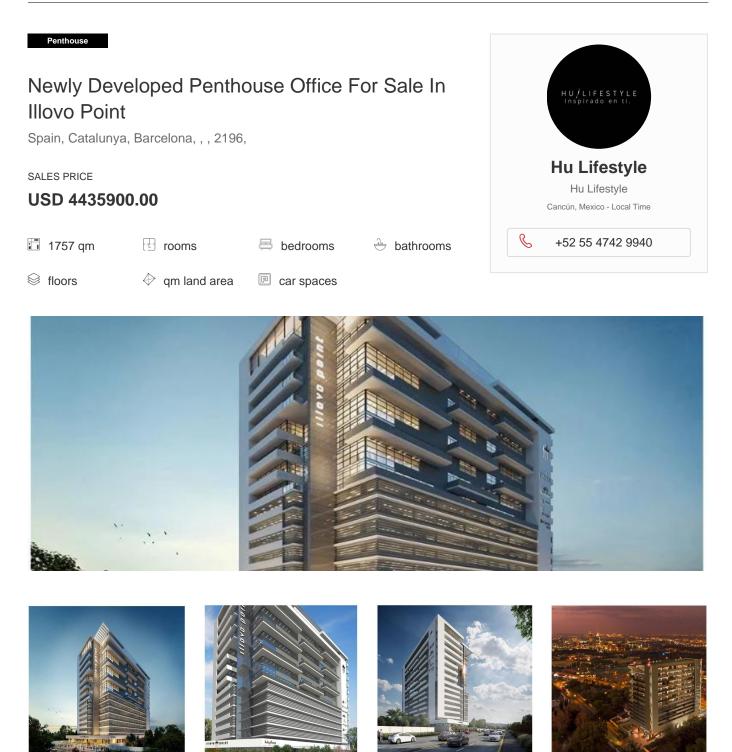

## Property export

NEW DEVELOPMENT-PENTHOUSE OFFICE Illovo Point offers elegant and timeless modernist architecture rising above the high aesthetic standards already set in this affluent suburb. The 16 storey building has been designed to maximise the quality of work-life comfort and productivity of its occupants. Optimum light levels and fresh air flows have been carefully considered. Breakfast, lunch and dinner will be served at a choice of quality restaurants including Mythos and an upmarket coffee shop which will create an interactive streetscape on the ground floor. The top floor will house a Body Corporate owned entertainment area for the use of the building's occupants. Illovo Point is ideally located on a ridge between the Sandton and Rosebank business districts and due to its prime positioning stands several storeys higher than Sandton and offers unrivaled views and skyline supremacy. Easy access to Rivonia Road, Oxford Road and other arterial routes offer excellent accessibility from all parts of the greater Sandton area without the traffic congestion of Sandton. The Illovo Point design caters for ample parking at a ratio of over 5 bays per 100m2 of the usable area coupled with generous basement storerooms. All offices have spectacular views. Special consideration has been given to ensuring the building's green design is environmentally friendly. Extensive organic planting elements have been incorporated throughout the building, creating a naturally beautiful environment for all occupants and visitors. Energy efficient lighting, light motion sensors, and economic water usage and heating solutions ensure the building will be cost-effective to operate. An automatic standby generator and back-up water supply will safeguard business continuity. The building embraces a holistic approach to wellness, which extends to the jogging showers, change rooms and bicycle racks provided, encouraging occupants to embrace a more active approach to work life. Illovo Point is the ideal home an exclusive company deserves and we are pleased to release the remaining available office suites to the market. This office is situated on level 15 one floor below the exquisite rooftop venue. A key feature of this premium space is a private 185m2 balcony that will highlight the showstopping views.