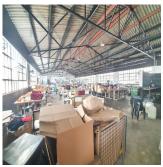

## ZAR 6950000.00

1700 gm

Tooms

bedrooms

bathrooms

qm land area

car spaces

Clairwood is a busy hub of prime commercial and industrial activity. Total land size is 1243 square meters, with a three-story building space of 1700 square metres and a spacious yard or parking space of around 500 square metres. The building's size includes offices, warehouses, change rooms, restrooms, a canteen-style area for employees, and a lot more potential to meet your specific business needs or if you want to multi-tenant the building for total rental income as an investor. The ground floor warehouse requires some TLC, including painting. It is currently used only for storage and is divided into two sections with separate entrances. 380 amps of three-phase power for industrial machines. Container access, three roller shutter doors, and easy access for M4, N2, and N3.