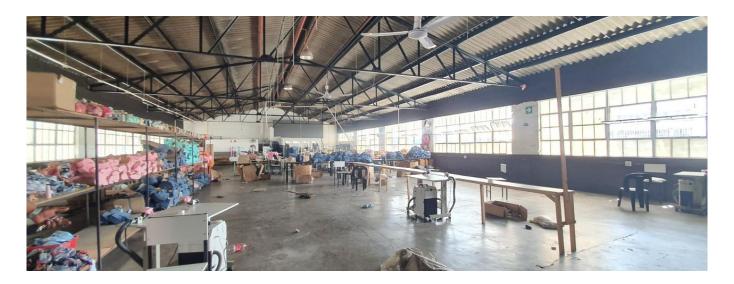

## ZAR 6950000.00

1700 gm

Tooms

bedrooms

bathrooms

qm land area

car spaces

Clairwood is a busy hub of prime commercial and industrial activity. Total land size is 1243 square meters, with a three-story building space of 1700 square metres and a spacious yard or parking space of around 500 square metres. The building's size includes offices, warehouses, change rooms, restrooms, a canteen-style area for employees, and a lot more potential to meet your specific business needs or if you want to multi-tenant the building for total rental income as an investor. The ground floor warehouse requires some TLC, including painting. It is currently used only for storage and is divided into two sections with separate entrances. 380 amps of three-phase power for industrial machines. Container access, three roller shutter doors, and easy access for M4, N2, and N3.