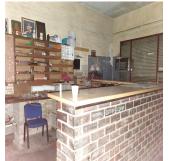

## ZAR 6950000.00

1700 gm

Tooms

bedrooms

bathrooms

qm land area

car spaces

Clairwood is a busy hub of prime commercial and industrial activity. Total land size is 1243 square meters, with a three-story building space of 1700 square metres and a spacious yard or parking space of around 500 square metres. The building's size includes offices, warehouses, change rooms, restrooms, a canteen-style area for employees, and a lot more potential to meet your specific business needs or if you want to multi-tenant the building for total rental income as an investor. The ground floor warehouse requires some TLC, including painting. It is currently used only for storage and is divided into two sections with separate entrances. 380 amps of three-phase power for industrial machines. Container access, three roller shutter doors, and easy access for M4, N2, and N3.