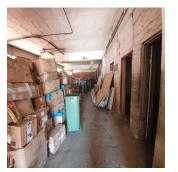

## ZAR 6950000.00

1700 gm

Tooms

bedrooms

bathrooms

qm land area

car spaces

Clairwood is a busy hub of prime commercial and industrial activity. Total land size is 1243 square meters, with a three-story building space of 1700 square metres and a spacious yard or parking space of around 500 square metres. The building's size includes offices, warehouses, change rooms, restrooms, a canteen-style area for employees, and a lot more potential to meet your specific business needs or if you want to multi-tenant the building for total rental income as an investor. The ground floor warehouse requires some TLC, including painting. It is currently used only for storage and is divided into two sections with separate entrances. 380 amps of three-phase power for industrial machines. Container access, three roller shutter doors, and easy access for M4, N2, and N3.