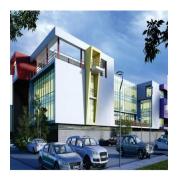

## USD 5276600.00

3351 gm

Tooms

bedrooms

bathrooms

qm land area

car spaces

OFFICE FOR SALE IN BRAMLEY Waverley Office Park comprises of two office buildings with a total of 5742m2 of rentable area. It is situated just off the intersection of the M1 and Corlett Drive at the off ramp. The site has exposure to the M1 and is within walking distance to Melrose Arch. This building in particular is a brand new standalone building that is available immediately for fit out and has ample parking and great on site security.