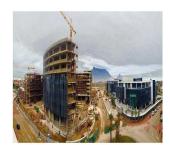

## USD 5276600.00

3351 gm

Tooms

bedrooms

bathrooms

qm land area

car spaces

OFFICE FOR SALE IN BRAMLEY Waverley Office Park comprises of two office buildings with a total of 5742m2 of rentable area. It is situated just off the intersection of the M1 and Corlett Drive at the off ramp. The site has exposure to the M1 and is within walking distance to Melrose Arch. This building in particular is a brand new standalone building that is available immediately for fit out and has ample parking and great on site security.