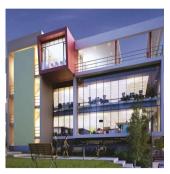

## USD 5276600.00

3351 gm

Tooms

bedrooms

bathrooms

qm land area

car spaces

OFFICE FOR SALE IN BRAMLEY Waverley Office Park comprises of two office buildings with a total of 5742m2 of rentable area. It is situated just off the intersection of the M1 and Corlett Drive at the off ramp. The site has exposure to the M1 and is within walking distance to Melrose Arch. This building in particular is a brand new standalone building that is available immediately for fit out and has ample parking and great on site security.