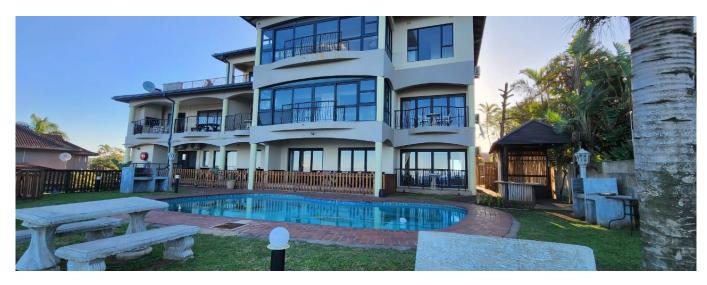

Situated in close proximity to Schools, Galleria Mall, Variety of restaurants and Virgin Active.

| This apartm                                                                    | ant consists of |                  |               |                            |              |  |  |
|--------------------------------------------------------------------------------|-----------------|------------------|---------------|----------------------------|--------------|--|--|
| This apartment consists of:                                                    |                 |                  |               |                            |              |  |  |
| 3 Bedrooms                                                                     |                 |                  |               |                            |              |  |  |
| 3 Bathrooms with 1 being an en-suit                                            |                 |                  |               |                            |              |  |  |
| Lounge                                                                         |                 |                  |               |                            |              |  |  |
| Kitchen with dinning area                                                      |                 |                  |               |                            |              |  |  |
| Patio and Sea View                                                             |                 |                  |               |                            |              |  |  |
| Communal entertainment area and pool                                           |                 |                  |               |                            |              |  |  |
| 2 Parking Bays                                                                 |                 |                  |               |                            |              |  |  |
| Prepaid electricity and water                                                  |                 |                  |               |                            |              |  |  |
| A small indoor pet is allowed                                                  |                 |                  |               |                            |              |  |  |
|                                                                                |                 |                  |               |                            |              |  |  |
| This apartment is Furnished on the ground floor and part of a Shared Property. |                 |                  |               |                            |              |  |  |
| Contact to schedule a viewing                                                  |                 |                  |               |                            |              |  |  |
|                                                                                |                 |                  |               |                            |              |  |  |
| Available From: 18.05.2024                                                     |                 |                  |               |                            |              |  |  |
|                                                                                |                 |                  |               |                            |              |  |  |
| Floor: 4                                                                       | Floors: 4       | Year Built: 2017 | Car Spaces: 4 | Year Of Construction: 2017 | Type: Office |  |  |
|                                                                                |                 |                  |               |                            |              |  |  |
|                                                                                |                 |                  |               |                            |              |  |  |