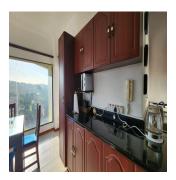

The main bedroom has a walk-in closet and jacuzzi

Spacious Lounge with indoor entertainment balcony

Kitchen with dinning area

Rooftop entertainment area with fireplace

Communal bar area and pool

Private Parking Bays