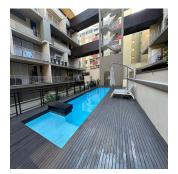

Generated On: Fri, 22 Nov 2024 00:43:59 +0000

Floor: 4 Floors: 4 Year Built: 2017 Car Spaces: 4 Year Of Construction: 2017 Type: Office

**Amenities** 

ID Property ID Reception Area

**Outdoor Amenities** 

24 Hour Security Garage Secure Parking Swimming Pool