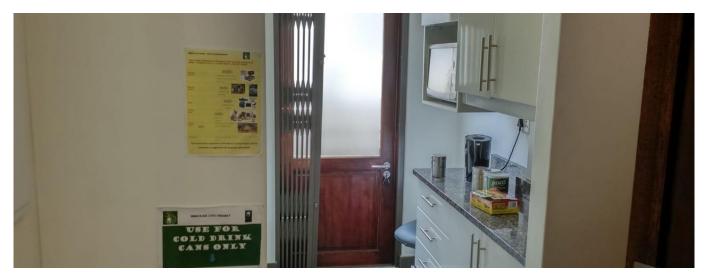

## NGN 2734047.85

280 qm

Tooms

bedrooms

bathrooms

car spaces

Highly visible location with good curb appeal.

Approx. 280 m2, double storey offices, 11 secure off street parkings. Reception area, several private offices and open plan offices on both floors, ablutions on both floors, lovely balcony.

Fully air-conditioned with premium finishes throughout.

Fully fenced with automatic gates.

Available immediately. Call to view!!

Available From: 13.05.2024

Floor: 4 Floors: 4 Year Built: 2017 Car Spaces: 4 Year Of Construction: 2017 Type: Office