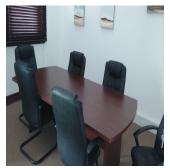

## NGN 2734047.85

280 qm

Tooms

bedrooms

bathrooms

car spaces

Highly visible location with good curb appeal.

Approx. 280 m2, double storey offices, 11 secure off street parkings. Reception area, several private offices and open plan offices on both floors, ablutions on both floors, lovely balcony.

Fully air-conditioned with premium finishes throughout.

Fully fenced with automatic gates.

Available immediately. Call to view!!

Available From: 13.05.2024

Floor: 4 Floors: 4 Year Built: 2017 Car Spaces: 4 Year Of Construction: 2017 Type: Office