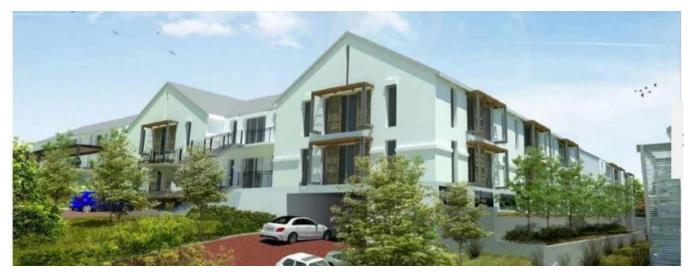

## USD 2351900.00

**□** 993 gm

Tooms

bedrooms

bathrooms

qm land area

car spaces

PRIME OFFICES IN A BEAUTIFUL BUSINESS PARK WITH GREAT VIEWS This new development is situated on a portion of the D'Aria Wine Estate adjacent to the existing Vineyards Office Estate. The park has got good exposure onto Jip De Jager drive and is in close proximity to the N1 motorway. Nearby retail amenities include Tyger Valley shopping centre and Willowbridge. This ground-floor office that is available to purchase is 993m2 at US\$ 2,351,856.26 which includes basement and open parking bays. There is storeroom space as well as a patio also included in the price. I have three other offices for sale with sizes of; 203, 265 and another size of 993m2 on the first-floor. Please contact me for more information or to arrange for a viewing.