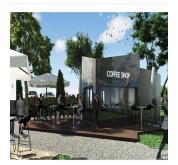

## USD 2660800.00

2131 gm

rooms

bedrooms

bathrooms

qm land area

car spaces

OPPORTUNITY TO INVEST IN THE WOODMEAD COMMERCIAL NODE Excellent opportunity to own your own premises in the prime office node of Woodmead. This secure office park is strategically located just off the Woodmead off ramp, providing ease of access to the M1, N1 and N3 highways. Comprising of five buildings which are being re-furbished and are available for sale on sectional title or to rent, with office pockets ranging in size from 196m2 to 2131m2 for two linked buildings. Offering a generous tenant installation allowance of US\$49 / m2 excluding centralised air conditioning. Key features include: off grid solar powered gate house with battery powered backup; high speed fibre infrastructure; a coffee shop; landscaped surroundings; low energy lighting throughout; 24-hour manned security and access control; storeroom availability. For further details or to arrange a viewing, please contact me.