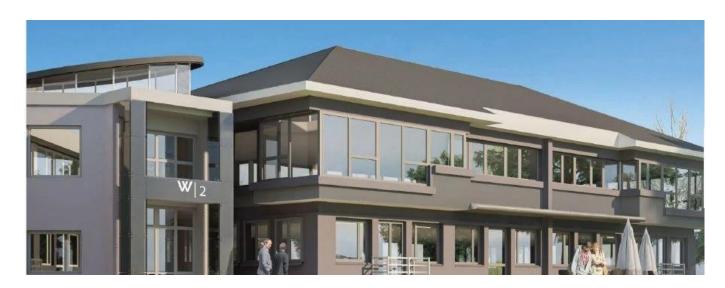

## USD 2660800.00

2131 gm

rooms

bedrooms

bathrooms

qm land area

car spaces

OPPORTUNITY TO INVEST IN THE WOODMEAD COMMERCIAL NODE Excellent opportunity to own your own premises in the prime office node of Woodmead. This secure office park is strategically located just off the Woodmead off ramp, providing ease of access to the M1, N1 and N3 highways. Comprising of five buildings which are being re-furbished and are available for sale on sectional title or to rent, with office pockets ranging in size from 196m2 to 2131m2 for two linked buildings. Offering a generous tenant installation allowance of US\$49 / m2 excluding centralised air conditioning. Key features include: off grid solar powered gate house with battery powered backup; high speed fibre infrastructure; a coffee shop; landscaped surroundings; low energy lighting throughout; 24-hour manned security and access control; storeroom availability. For further details or to arrange a viewing, please contact me.