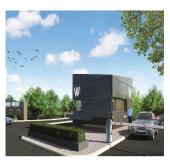

## USD 2660800.00

2131 gm

rooms

bedrooms

bathrooms

qm land area

car spaces

OPPORTUNITY TO INVEST IN THE WOODMEAD COMMERCIAL NODE Excellent opportunity to own your own premises in the prime office node of Woodmead. This secure office park is strategically located just off the Woodmead off ramp, providing ease of access to the M1, N1 and N3 highways. Comprising of five buildings which are being re-furbished and are available for sale on sectional title or to rent, with office pockets ranging in size from 196m2 to 2131m2 for two linked buildings. Offering a generous tenant installation allowance of US\$49 / m2 excluding centralised air conditioning. Key features include: off grid solar powered gate house with battery powered backup; high speed fibre infrastructure; a coffee shop; landscaped surroundings; low energy lighting throughout; 24-hour manned security and access control; storeroom availability. For further details or to arrange a viewing, please contact me.