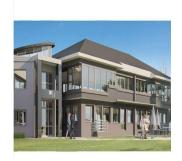

## USD 2660800.00

2131 gm

rooms

bedrooms

bathrooms

qm land area

car spaces

OPPORTUNITY TO INVEST IN THE WOODMEAD COMMERCIAL NODE Excellent opportunity to own your own premises in the prime office node of Woodmead. This secure office park is strategically located just off the Woodmead off ramp, providing ease of access to the M1, N1 and N3 highways. Comprising of five buildings which are being re-furbished and are available for sale on sectional title or to rent, with office pockets ranging in size from 196m2 to 2131m2 for two linked buildings. Offering a generous tenant installation allowance of US\$49 / m2 excluding centralised air conditioning. Key features include: off grid solar powered gate house with battery powered backup; high speed fibre infrastructure; a coffee shop; landscaped surroundings; low energy lighting throughout; 24-hour manned security and access control; storeroom availability. For further details or to arrange a viewing, please contact me.