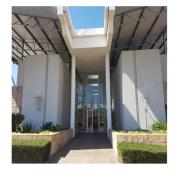

## USD 2857200.00

🛅 4464 gm

rooms

bedrooms

bathrooms

qm land area

car spaces

– 13,5m minimum clear height in the warehouse. – Warehouse concrete floor finished to TR34 FM2 (4th edition) specification. – Fully sprinklered with ASIB approved system (warehouse design density 12,5mm p/minute) including pumps and tanks with potential future in-rack sprinklers (minimum aisle width 2,4m). – 200kva electrical power supply. – 15x sectional overhead access doors to warehouse (4x on-grade; 11x raised loading). – Pilot office and staff canteen area incorporated in the design. – Warehouse design provides for good natural light. – Large concrete hardstand for truck access (approximately 105m x 54m). Parking bays: – Covered bays 12 – Open bays 126 – Total 138 – Energy efficient glazing used on the office block. – Structure designed to accommodate potential load from roof mounted solar panels. – Corporate Park North is bounded by the N1 Freeway and Old Pretoria Road (R101) and located between the Samrand Road and Olifantsfontein Road interchanges. – Site provides direct exposure to Old Pretoria Road.