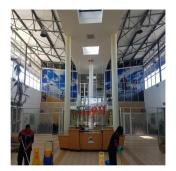

## USD 2857200.00

🛅 4464 gm

rooms

bedrooms

bathrooms

qm land area

car spaces

– 13,5m minimum clear height in the warehouse. – Warehouse concrete floor finished to TR34 FM2 (4th edition) specification. – Fully sprinklered with ASIB approved system (warehouse design density 12,5mm p/minute) including pumps and tanks with potential future in-rack sprinklers (minimum aisle width 2,4m). – 200kva electrical power supply. – 15x sectional overhead access doors to warehouse (4x on-grade; 11x raised loading). – Pilot office and staff canteen area incorporated in the design. – Warehouse design provides for good natural light. – Large concrete hardstand for truck access (approximately 105m x 54m). Parking bays: – Covered bays 12 – Open bays 126 – Total 138 – Energy efficient glazing used on the office block. – Structure designed to accommodate potential load from roof mounted solar panels. – Corporate Park North is bounded by the N1 Freeway and Old Pretoria Road (R101) and located between the Samrand Road and Olifantsfontein Road interchanges. – Site provides direct exposure to Old Pretoria Road.