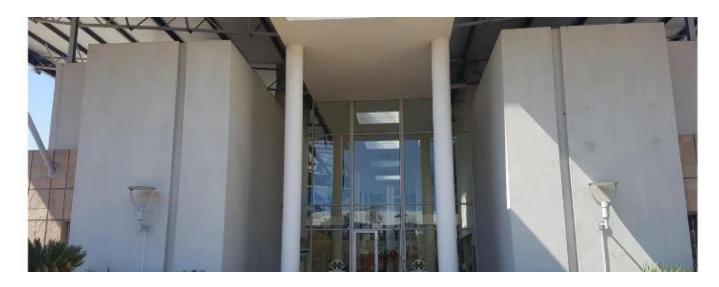

## USD 2857200.00

🛅 4464 gm

rooms

bedrooms

bathrooms

qm land area

car spaces

– 13,5m minimum clear height in the warehouse. – Warehouse concrete floor finished to TR34 FM2 (4th edition) specification. – Fully sprinklered with ASIB approved system (warehouse design density 12,5mm p/minute) including pumps and tanks with potential future in-rack sprinklers (minimum aisle width 2,4m). – 200kva electrical power supply. – 15x sectional overhead access doors to warehouse (4x on-grade; 11x raised loading). – Pilot office and staff canteen area incorporated in the design. – Warehouse design provides for good natural light. – Large concrete hardstand for truck access (approximately 105m x 54m). Parking bays: – Covered bays 12 – Open bays 126 – Total 138 – Energy efficient glazing used on the office block. – Structure designed to accommodate potential load from roof mounted solar panels. – Corporate Park North is bounded by the N1 Freeway and Old Pretoria Road (R101) and located between the Samrand Road and Olifantsfontein Road interchanges. – Site provides direct exposure to Old Pretoria Road.