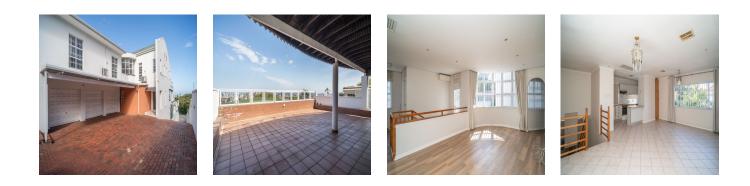

## Property export

The 'Wow' effect of space is evident as soon as you walk into this recently restored property.

Surprisingly, this level has a gorgeous bedroom with an en suite. Incredibly giving Fully equipped kitchen with plenty space for a pantry and scullery.

The dining area and lounge have neutral tones and open up to a patio that is around 100 square meters in size and offers breathtaking views.

Three cars can fit in the lock-up garage with drive-in access. This apartment-style house has a great-sized family area on the first level. The opulent main bedroom features a fully equipped dressing room. There is another full-sized bathroom available. The second and third bedrooms are the largest, with the greatest views, built-in wardrobes, air conditioning, and entrance to the spacious second patio.

A hallway that passes through the inner arch leads to a split unit with a separate entrance and an open-concept kitchen and living area for a onebedroom apartment.

An extra fifty square meters on average are available for an office or whatever else you need. The complex consists of just two units and is bordered by brand-new construction, making the neighborhood extremely safe.