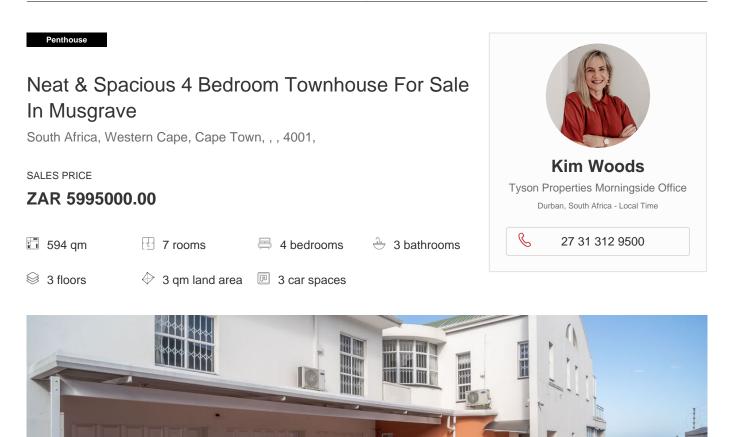

## Property export

The 'Wow' effect of space is evident as soon as you walk into this recently restored property.

Surprisingly, this level has a gorgeous bedroom with an en suite. Incredibly giving Fully equipped kitchen with plenty space for a pantry and scullery.

The dining area and lounge have neutral tones and open up to a patio that is around 100 square meters in size and offers breathtaking views.

Three cars can fit in the lock-up garage with drive-in access. This apartment-style house has a great-sized family area on the first level. The opulent main bedroom features a fully equipped dressing room. There is another full-sized bathroom available. The second and third bedrooms are the largest, with the greatest views, built-in wardrobes, air conditioning, and entrance to the spacious second patio.

To fully appreciate all the extras this home has to offer, a viewing is necessary.

Available From: 08.05.2024

| Floor: 4 Floors | 4 Year Built: 2017 | Car Spaces: 4 | Year Of Construction: 2017 | Type: Office |
|-----------------|--------------------|---------------|----------------------------|--------------|
|-----------------|--------------------|---------------|----------------------------|--------------|