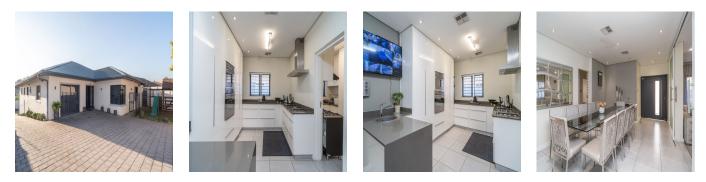

The second bedroom is equipped with bics and an ensuite bathroom as well. Moving on, the third bedroom also has bics, and the fourth bedroom offers ample storage with built-in cupboards (bic).

All bedrooms are equipped with AC for a comfortable environment, and the laminated floors add a modern touch to the space. A modern family bathroom serves the main house, while the fully fitted kitchen with granite countertops includes a scullery and a gas stove.

The second dining area is designed to seamlessly flow onto a large courtyard, perfect for entertainment gatherings. For added security, the main house is equipped with CCTV surveillance, electric fencing, and a solar geyser for energy efficiency.

Additionally, there is an outbuilding with its own set of amenities. Upon entering, you will find a medium-sized dining area and an open-plan fitted kitchen featuring granite countertops and ample built-in cupboards (bic).