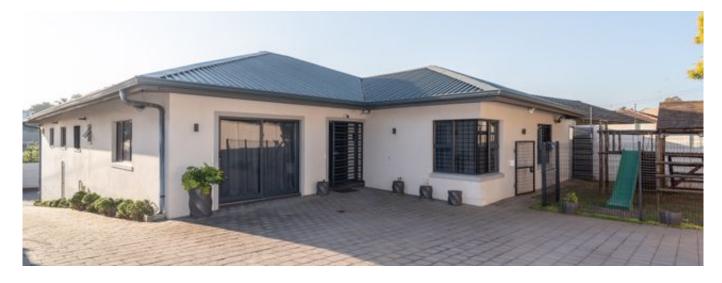

## Property export

Upon entering the dining area, you are led to a spacious lounge, which further connects to various rooms. The first bedroom, known as the Main bedroom, features built-in cupboards (bics) and a convenient walk-in closet. It also boasts an ensuite bathroom with a unique Japanese-inspired wazu kana (Japanese soaking tub).

The second bedroom is equipped with bics and an ensuite bathroom as well. Moving on, the third bedroom also has bics, and the fourth bedroom offers ample storage with built-in cupboards (bic).

All bedrooms are equipped with AC for a comfortable environment, and the laminated floors add a modern touch to the space. A modern family bathroom serves the main house, while the fully fitted kitchen with granite countertops includes a scullery and a gas stove.

The second dining area is designed to seamlessly flow onto a large courtyard, perfect for entertainment gatherings. For added security, the main house is equipped with CCTV surveillance, electric fencing, and a solar geyser for energy efficiency.