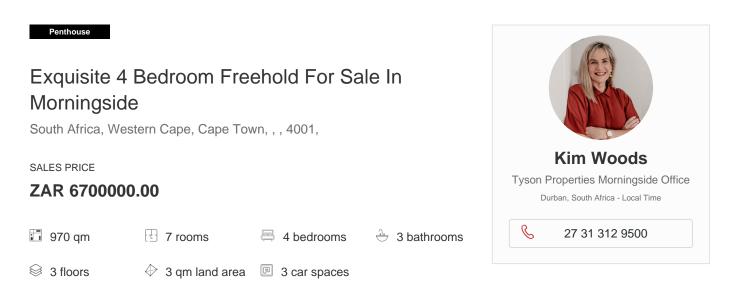

## Property export

Upon entering the dining area, you are led to a spacious lounge, which further connects to various rooms. The first bedroom, known as the Main bedroom, features built-in cupboards (bics) and a convenient walk-in closet. It also boasts an ensuite bathroom with a unique Japanese-inspired wazu kana (Japanese soaking tub).

The second bedroom is equipped with bics and an ensuite bathroom as well. Moving on, the third bedroom also has bics, and the fourth bedroom offers ample storage with built-in cupboards (bic).

All bedrooms are equipped with AC for a comfortable environment, and the laminated floors add a modern touch to the space. A modern family bathroom serves the main house, while the fully fitted kitchen with granite countertops includes a scullery and a gas stove.

The second dining area is designed to seamlessly flow onto a large courtyard, perfect for entertainment gatherings. For added security, the main house is equipped with CCTV surveillance, electric fencing, and a solar geyser for energy efficiency.

Additionally, there is an outbuilding with its own set of amenities. Upon entering, you will find a medium-sized dining area and an open-plan fitted kitchen featuring granite countertops and ample built-in cupboards (bic).

The family bathroom is easily accessible from this area. The main bedroom in the outbuilding comes with built-in cupboards (BiC) and an ensuite bathroom. The second bedroom also features built-in cupboards (bic), laminated floors, and AC for comfort.

Furthermore, the outbuilding is equipped with a gas stove and CCTV cameras to enhance security. Make an appointment today for a private viewing.

Available From: 07.05.2024

F

| Floor: 4 | Floors: 4 | Year Built: 2017 | Car Spaces: 4 | Year Of Construction: 2017 | Type: Office |
|----------|-----------|------------------|---------------|----------------------------|--------------|
|----------|-----------|------------------|---------------|----------------------------|--------------|