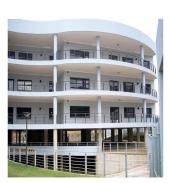

## USD 3119900.00

4480 gm

Tooms

bedrooms

bathrooms

qm land area

car spaces

PRIME SECTIONAL TITLE OFFICE BUILDING This prime sectional title office building which consists of 3 352sqm A-grade offices over 3 floors, with 115 parking bays, is for sale in Riverhorse. There is elevator and stair access to the office floors, all of which have spacious balconies for staff pause areas. The building has 24 hours security. Situated in the commercial node of Riverhorse Valley, the building is adjacent to the N2 freeway and has easy access to public transport. This building also boasts river frontage. Contact me now to view!