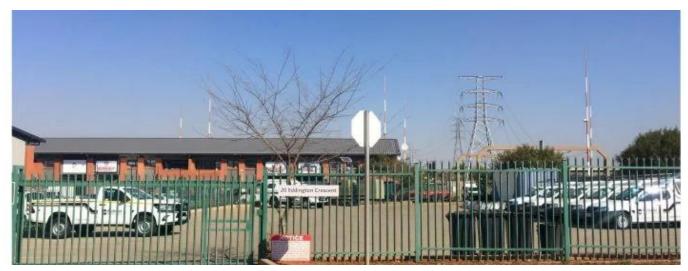

INDUSTRIAL LAND FOR SALE IN HIGHVELD This prime land is situated in Highveld. The land is zoned Industrial 2 with a power supply of 120kva. It is situated within a fully developed area. The property is located just off Witch-Hazel Avenue, which is a major public transport road in the area. The property is fully fenced with palisade fencing and it has a level topography. Half of the property is paved. The current income of the property covers the rates and taxes amounts.