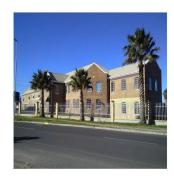

## USD 1899100.00

1975 gm

rooms

bedrooms

bathrooms

car spaces

A PRIME INDUSTRIAL COMPLEX FOR SALE IN MONTAGUE GARDENS A prime commercial and industrial business park for sale in Montague Gardens. The park is ideally situated in Station road facing directly onto Bosmansdam road with excellent exposure and easy access. The property has great highway access onto the N1 and N7. The total Erf of 5400sqm includes 6 X 100sqm mini industrial units, a 1375sqm double storey office building, 1200sqm of yard as well as 40 parking bays. There is an opportunity of 2768sqm of footprint to develop with a bulk factor of 1.5 giving a potential total of 4172sqm.