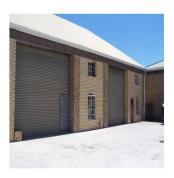

## USD 1899100.00

1975 gm

rooms

bedrooms

bathrooms

car spaces

A PRIME INDUSTRIAL COMPLEX FOR SALE IN MONTAGUE GARDENS A prime commercial and industrial business park for sale in Montague Gardens. The park is ideally situated in Station road facing directly onto Bosmansdam road with excellent exposure and easy access. The property has great highway access onto the N1 and N7. The total Erf of 5400sqm includes 6 X 100sqm mini industrial units, a 1375sqm double storey office building, 1200sqm of yard as well as 40 parking bays. There is an opportunity of 2768sqm of footprint to develop with a bulk factor of 1.5 giving a potential total of 4172sqm.