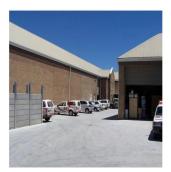

## USD 1899100.00

1975 gm

rooms

bedrooms

bathrooms

car spaces

A PRIME INDUSTRIAL COMPLEX FOR SALE IN MONTAGUE GARDENS A prime commercial and industrial business park for sale in Montague Gardens. The park is ideally situated in Station road facing directly onto Bosmansdam road with excellent exposure and easy access. The property has great highway access onto the N1 and N7. The total Erf of 5400sqm includes 6 X 100sqm mini industrial units, a 1375sqm double storey office building, 1200sqm of yard as well as 40 parking bays. There is an opportunity of 2768sqm of footprint to develop with a bulk factor of 1.5 giving a potential total of 4172sqm.