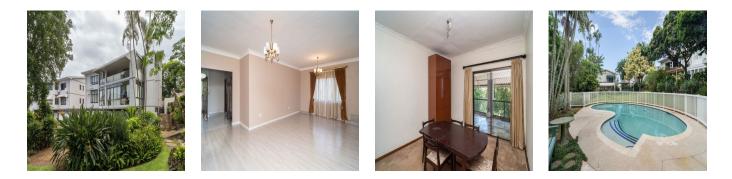

## Property export

This enormous 272 square meter unit is exclusive and generously sized. An exquisite residence with a refined design. The soaring ceiling is striking, light and airy. With a private elevator from the double garage inside the flat, this is the WOW facto. The apartment has four closetequipped bedrooms, a main bathroom with a full bath and shower, and a guest restroom. Tastefully refurbished, the spacious kitchen is fully equipped with granite countertops, a center island work counter, and plumbing for a dishwasher and washing machine. Two further bedrooms have access to a large balcony through the separate dining area and large lounge. There are three independent rooms next to the double automated garage, which are perfect for home offices. There is a shared swimming pool and garden space in addition to an exclusive garden. With an electronic surrounding fence and a remote-access driveway gate, the complex is extremely secure. A MUST VIEW FOR THE A DISCERNING BUYER. Features: Main bedroom with en-suite bathroom and built-in cupboards Bedroom 2 with built-in cupboards Bedroom 3 with built-in cupboards Bedroom 4 with built-in cupboards Bathroom 1 with basin, shower, toilet and tiled floors Bathroom 2 with basin, bath, shower, toilet and tiled floors Bathroom 3 with basin, toilet and tiled floors Open plan dining room Kitchen with tiled floors, granite tops, centre island and dish-wash machine connection Open plan living room Communal pool Pet friendly.