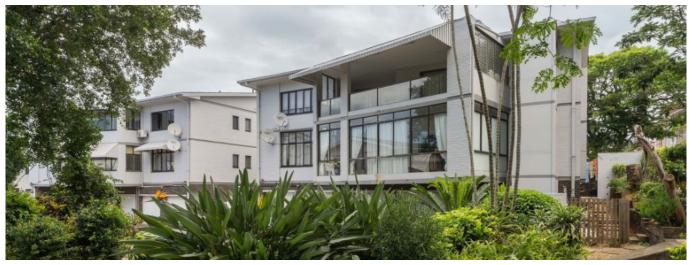

## Property export

This enormous 272 square meter unit is exclusive and generously sized. An exquisite residence with a refined design. The soaring ceiling is striking, light and airy. With a private elevator from the double garage inside the flat, this is the WOW facto. The apartment has four closetequipped bedrooms, a main bathroom with a full bath and shower, and a guest restroom. Tastefully refurbished, the spacious kitchen is fully equipped with granite countertops, a center island work counter, and plumbing for a dishwasher and washing machine. Two further bedrooms have access to a large balcony through the separate dining area and large lounge. There are three independent rooms next to the double automated garage, which are perfect for home offices. There is a shared swimming pool and garden space in addition to an exclusive garden. With an electronic surrounding fence and a remote-access driveway gate, the complex is extremely secure. A MUST VIEW FOR THE A DISCERNING BUYER. Features: Main bedroom with en-suite bathroom and built-in cupboards Bedroom 2 with built-in cupboards Bedroom 3 with built-in cupboards Bedroom 4 with built-in cupboards Bathroom 1 with basin, shower, toilet and tiled floors Bathroom 2 with basin, bath, shower, toilet and tiled floors Bathroom 3 with basin, toilet and tiled floors Open plan dining room Kitchen with tiled floors, granite tops, centre island and dish-wash machine connection Open plan living room Communal pool Pet friendly.