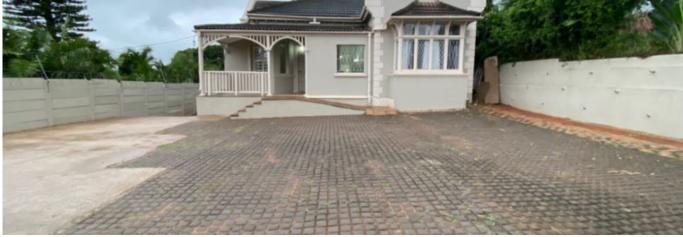

Ideally situated in upper Glenwood, in close proximity to St Augustine's hospital you will find your next property.

This property is newly renovated and could be utilized in many ways. This property comprises of 4 parts. The main dwelling has 5 offices/rooms as well as a boardroom, reception area and a spacious kitchen fitted with granite tops. Two of the rooms have their own toilet and basins. There are another two toilets as well as a paraplegic toilet. The entire property is wheelchair friendly. There are 3 dwellings at the rear end of the property each with its own toilet. These rooms/offices are 35 m2, 19 m2 and 29 m2 respectively. There is ample parking for clients in the front of the property as well as five automatic garages with separate road access. A staircase leads from the garages into the property. A demolition certificate has been obtained and there are plans approved for a development consisting of 9 units. There many ways in which this property can be utilized. It is suitable for investors, medical professionals, developers or someone looking to have their office and home on one property. Features: