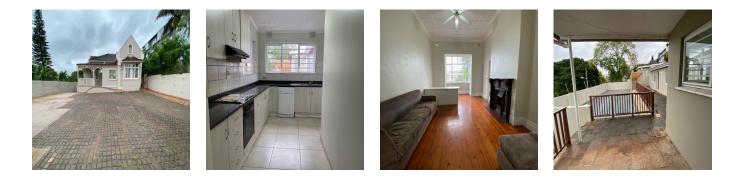

Ideally situated in upper Glenwood, in close proximity to St Augustine's hospital you will find your next property.

This property is newly renovated and could be utilized in many ways. This property comprises of 4 parts. The main dwelling has 5 offices/rooms as well as a boardroom, reception area and a spacious kitchen fitted with granite tops. Two of the rooms have their own toilet and basins. There are another two toilets as well as a paraplegic toilet. The entire property is wheelchair friendly. There are 3 dwellings at the rear end of the property each with its own toilet. These rooms/offices are 35 m2, 19 m2 and 29 m2 respectively. There is ample parking for clients in the front of the property as well as five automatic garages with separate road access. A staircase leads from the garages into the property. A demolition certificate has been obtained and there are plans approved for a development consisting of 9 units. There many ways in which this property can be utilized. It is suitable for investors, medical professionals, developers or someone looking to have their office and home on one property. Features:

Main bedroom with en-suite bathroom and wooden floors Bedroom 2 with wooden floors Bedroom 3 with wooden floors Bedroom 4 with wooden floors Bedroom 5 with en-suite bathroom and wooden floors Bathroom 1 with basin, toilet and tiled floors Bathroom 2 with basin, toilet and wooden floors Bathroom 3 with basin and toilet Bathroom 4 with basin and toilet Bathroom 5 with basin and toilet Reception room with ceiling fan and wooden floors Boardroom with patio and wooden floors Plastered walls Wood windows General building features including wheelchair access Wall boundary Security including automatic gates, burglar bars and electric fence.