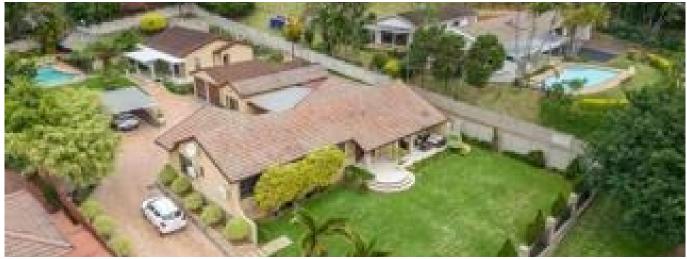

This stunning 4-bedroom, 3-bathroom freestanding home in desirable Dawncliffe Princess Ann Place Westville is available for rent at R24,000 per month. Come live in luxury.

Available on April 1, 2024

This all-inclusive rental package covers garden services and pool services twice a week and provides added security with an alarm system featuring armed response, while water and electricity costs are excluded.

Located in a quiet and convenient cul-de-sac, this step-free home provides the perfect balance of convenience and safety. A large and welcoming feeling is created by the open-plan kitchen, dining area, and living area, making it ideal for both daily living and hosting guests. A comfortable TV room with an interleading bar area is next to the open-plan living area, offering more space for lounging and mingling. There's a study, a third lounge, and plenty of space for a gym section with a bathroom and shower, which can easily be converted into a work-from-home office, apartment, or teen pad for those in need of additional space.Practical features include a laundry room and three car spaces with cover.Complete electric fencing around the entire property provides an additional security layer for complete peace of mind.The property's level plan is noteworthy because it makes it accessible and appropriate for people of all ages, including senior persons and young families. Situated in the heart of the highly sought-after central Westville schools, with convenient access to all main freeways and the M13, as well as nearby shopping areas and places of worship.Rental Cost per Month: R 24,000