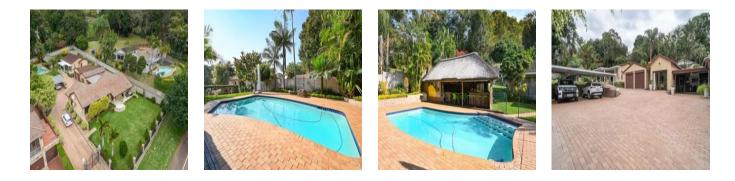

This stunning 4-bedroom, 3-bathroom freestanding home in desirable Dawncliffe Princess Ann Place Westville is available for rent at R24,000 per month. Come live in luxury.

Available on April 1, 2024

This all-inclusive rental package covers garden services and pool services twice a week and provides added security with an alarm system featuring armed response, while water and electricity costs are excluded.

Located in a quiet and convenient cul-de-sac, this step-free home provides the perfect balance of convenience and safety. A large and welcoming feeling is created by the open-plan kitchen, dining area, and living area, making it ideal for both daily living and hosting guests. A comfortable TV room with an interleading bar area is next to the open-plan living area, offering more space for lounging and mingling. There's a study, a third lounge, and plenty of space for a gym section with a bathroom and shower, which can easily be converted into a work-from-home office, apartment, or teen pad for those in need of additional space.Practical features include a laundry room and three car spaces with cover.Complete electric fencing around the entire property provides an additional security layer for complete peace of mind.The property's level plan is noteworthy because it makes it accessible and appropriate for people of all ages, including senior persons and young families. Situated in the heart of the highly sought-after central Westville schools, with convenient access to all main freeways and the M13, as well as nearby shopping areas and places of worship.Rental Cost per Month: R 24,000