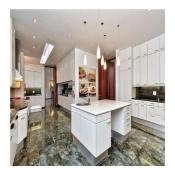

## USD 2076700.00

2000 gm 10 rooms

5 bedrooms

5 bathrooms

♦ 5 qm land area

5 car spaces

Architect Louis Louw at his very best - a superbly designed, built and finished mansion! This stunning home is the ultimate in comfortable living - formal and informal lounges and dining areas, two studies, billiard room and bar, covered entertainment patios flowing on to exquisite garden and pool and much more. Billiard room and bar Gym with shower and toilet facilities Rim-flow pool Secluded exquisite garden, with cycads, paths and rose garden Iroko doors and shutters throughout 4 metre high ceilings, with appropriately high doors and window Marble flooring.