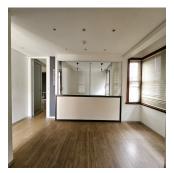

## ZAR 4750000.00

100 gm

Tooms

bedrooms

bathrooms

car spaces

This two-story facility has five private offices on the lower level in addition to a spacious waiting room, kitchen, and restrooms. A sizable open-plan office space with a balcony is accessible on the first level. This floor has restrooms in the back in addition to the boardroom. Perfect for a small business, doctor's office, engineering office, law firm, or pharmacy.