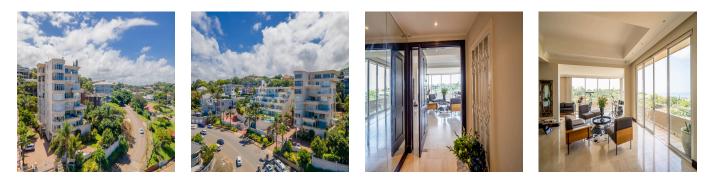

A one-of-a-kind chance to buy a beautiful penthouse in one of Durban's most famous apartment buildings. Each floor has one apartment, which gives you privacy and exclusivity. Each apartment has 340m2 of living room and stunning views of Durban. This modern apartment has a huge open-plan living area with a small bar that can be changed to suit the owner's tastes. The custom-made kitchen is fully equipped with granite countertops, a glass hob, and lots of cabinets. There is also a big scullery/laundry room with all the necessary appliances. This amazing penthouse has 4 big bedrooms, each with its own bathroom and travertine or marble floors. The master bedroom is beautiful and has great views of the city and the sea. There is a private lift that takes you to your front door and hall. There is ducted air conditioning, a triple garage, a community fire pit and braai area, lots of guest parking, and security that is on duty 24 hours a day. Don't let this rare opportunity pass you by. There is also a staff quarters. Contact us today for an exclusive private viewing.