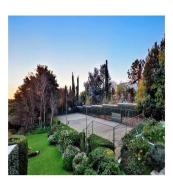

## USD 2142400.00

1000 gm 13 rooms

7 bedrooms

6 bathrooms

♦ 6 gm land area
♠ 6 car spaces

Exquisite modern home in an exclusive secure position This beautiful home is full of light, with glass inserts in doors, lots of windows and skylights. Reception rooms open on to a huge entertainment patio, enclosed with American shutters, a well-fitted eat-in kitchen opens on to attractive courtyard with pizza oven, spacious fitted wine cellar, bedrooms - all with en-suite bathrooms- are situated both upstairs and downstairs. Finishes include French oak flooring, marble surfaces and vanities, glass balustrades on staircase and balconies. Floodlit tennis court, heated pool with automated cover, 60 KVA generator in sound-proof enclosure, borehole and storage tanks, exquisite, mature tree-lined garden with roses, shrubs and lawns - all situated in a boomed, patrolled road.