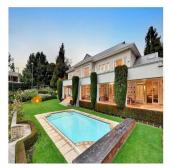

## Exquisite 7 Bedroom House For Sale In Hyde Park

South Africa, Western Cape, Cape Town, , , 2196,

SALES PRICE

## USD 2142400.00

1000 gm 13 rooms

7 bedrooms

6 bathrooms

♦ 6 gm land area
♠ 6 car spaces

Exquisite modern home in an exclusive secure position This beautiful home is full of light, with glass inserts in doors, lots of windows and skylights. Reception rooms open on to a huge entertainment patio, enclosed with American shutters, a well-fitted eat-in kitchen opens on to attractive courtyard with pizza oven, spacious fitted wine cellar, bedrooms - all with en-suite bathrooms- are situated both upstairs and downstairs. Finishes include French oak flooring, marble surfaces and vanities, glass balustrades on staircase and balconies. Floodlit tennis court, heated pool with automated cover, 60 KVA generator in sound-proof enclosure, borehole and storage tanks, exquisite, mature tree-lined garden with roses, shrubs and lawns - all situated in a boomed, patrolled road.