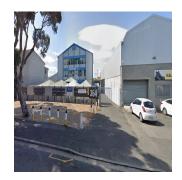

## ZAR 23481.00

rooms

bedrooms

bathrooms

qm land area

car spaces

This commercial unit is right on Voortrekker Rd. and has just been repainted. This industrial park is gated and safe. It has good height, a small office building, and easy access to the M5 Freeway system. You can park off the street and inside the gated area. 60 amps. If you want to see this or a bigger 778m2 unit in the front, call Jack Bass right now.