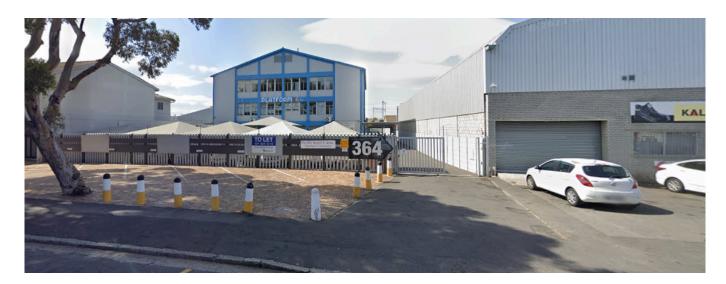

## Newly Refurbished Industrial Property For Rent In Maitland, Cape Town

South Africa, Western Cape, Cape Town, , , 7404,

MONTHLY RENTAL PRICE

## ZAR 23481.00

rooms

bedrooms

bathrooms

qm land area

car spaces

This commercial unit is right on Voortrekker Rd. and has just been repainted. This industrial park is gated and safe. It has good height, a small office building, and easy access to the M5 Freeway system. You can park off the street and inside the gated area. 60 amps. If you want to see this or a bigger 778m2 unit in the front, call Jack Bass right now.