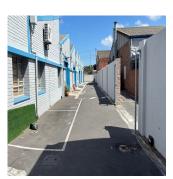

## ZAR 23481.00

rooms

bedrooms

bathrooms

qm land area

car spaces

This commercial unit is right on Voortrekker Rd. and has just been repainted. This industrial park is gated and safe. It has good height, a small office building, and easy access to the M5 Freeway system. You can park off the street and inside the gated area. 60 amps. If you want to see this or a bigger 778m2 unit in the front, call Jack Bass right now.