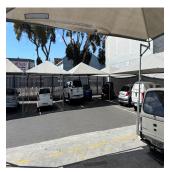

## ZAR 23481.00

rooms

bedrooms

bathrooms

qm land area

car spaces

This commercial unit is right on Voortrekker Rd. and has just been repainted. This industrial park is gated and safe. It has good height, a small office building, and easy access to the M5 Freeway system. You can park off the street and inside the gated area. 60 amps. If you want to see this or a bigger 778m2 unit in the front, call Jack Bass right now.