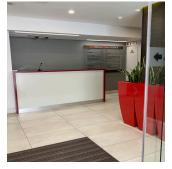

## ZAR 27710.00

163 gm

rooms

bedrooms

bathrooms

qm land area

car spaces

The modern offices at Sovereign Quay on Somerset Road in Green Point cover 163m2. They have open-plan work areas, private offices, a private bathroom, and a dining area. There is intercom controlled access to the office and communal bathrooms on each floor. On the mezzanine level, there are many rooms that are separated from each other by glass walls for privacy. The lower level has two different levels, which makes it feel bigger and brighter. It also has air conditioning to make you feel even better. The building is great for getting work done because it doesn't have load shedding, has manned protection 24 hours a day, and has both open and underground parking. Great site on Somerset Road in Green Point, close to lots of busy coffee shops, restaurants, and stores for your convenience. Right outside your door is public transit. Make an appointment today to discover its unique charm and potential.