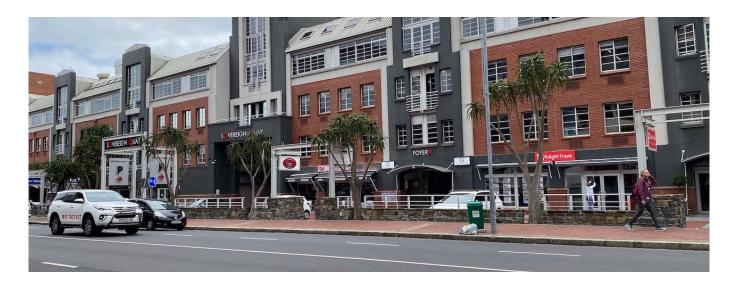

## ZAR 27710.00

163 gm

rooms

bedrooms

bathrooms

qm land area

car spaces

The modern offices at Sovereign Quay on Somerset Road in Green Point cover 163m2. They have open-plan work areas, private offices, a private bathroom, and a dining area. There is intercom controlled access to the office and communal bathrooms on each floor. On the mezzanine level, there are many rooms that are separated from each other by glass walls for privacy. The lower level has two different levels, which makes it feel bigger and brighter. It also has air conditioning to make you feel even better. The building is great for getting work done because it doesn't have load shedding, has manned protection 24 hours a day, and has both open and underground parking. Great site on Somerset Road in Green Point, close to lots of busy coffee shops, restaurants, and stores for your convenience. Right outside your door is public transit. Make an appointment today to discover its unique charm and potential.