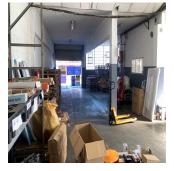

## ZAR 34250.00

500 gm

Tooms

bedrooms

bathrooms

qm land area

car spaces

This well priced unit, (R34,250pm x vat) has 150amps, will suite automotive, mechanical and spray.1 front office, balance of space is open plan.1 wide access roller shutterlow eave 3/3.5m to ceilingSecure/safe area. Call the agent today to view this multi functional space.