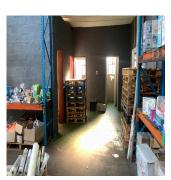

## ZAR 34250.00

500 gm

Tooms

bedrooms

bathrooms

qm land area

car spaces

This well priced unit, (R34,250pm x vat) has 150amps, will suite automotive, mechanical and spray.1 front office, balance of space is open plan.1 wide access roller shutterlow eave 3/3.5m to ceilingSecure/safe area. Call the agent today to view this multi functional space.