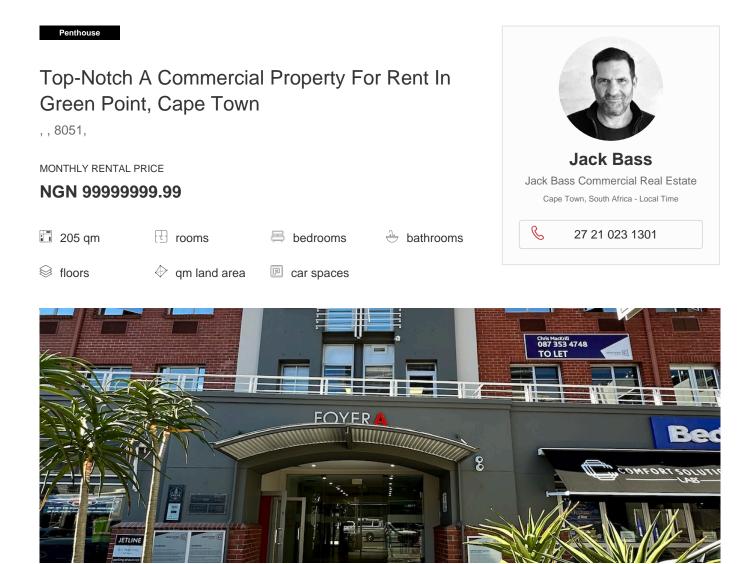

Find the best office space at Sovereign Quay, a great A Grade business building. This spot, on Somerset Road in Green Point, does very well as a busy business hub. There are lots of busy professional businesses, high-end stores, restaurants, and cafes in Green Point, making it a lively place to be. Sovereign Quay is conveniently located near the city center of Cape Town and major roads, making it easy for people to get to. Public transportation choices that work well together are the most convenient for employees. This modern 205m<sup>2</sup> office is on the third floor and has an open floor plan with glass walls, an upper level, and lots of natural light. The office has air conditioning, and each floor has a modern bathroom that everyone can use. Controlled access 24 hours a day, 7 days a week that keeps your business safe at all times. You can park in either open or covered spaces, and the building doesn't have load-shedding. Sovereign Quay is a dynamic place in the middle of Green Point's busy business district that sets the stage for success. Make an appointment today to discover this unique charm and potential.