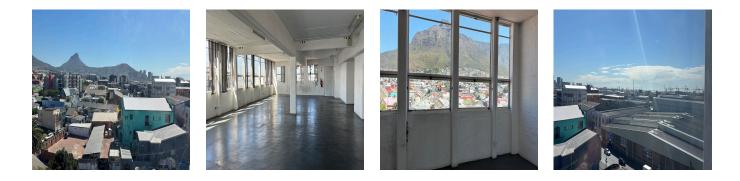

## Property export

Want a great deal! This is it--550m2 of open plan floor spaceconcrete roof (cool space) - Fibre to unit - 3 phase 40 amps - Ablutions for M/F - Separate kitchen/eating area- Elevator to floor - On site gated parking (additional fee) - Absolutely stunning 360 deg views - Low low cost option (R65pm2) - Very luminous space - Highly secure/gated access. Make an appointment today to discover its unique charm and potential. Available From: 19.04.2024 Floor: 4 Floors: 4 Year Built: 2017 Car Spaces: 4 Year Of Construction: 2017 Type: Office **NO IMAGE** AVAILABLE