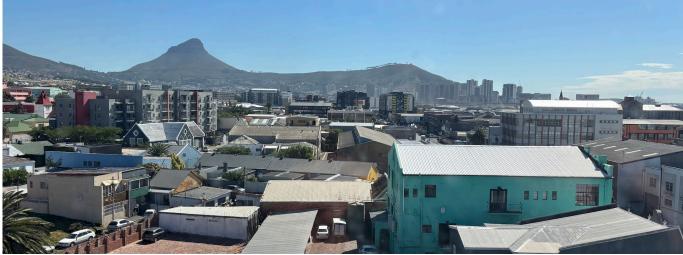

## Property export

Want a great deal! This is it--550m2 of open plan floor spaceconcrete roof (cool space) - Fibre to unit - 3 phase 40 amps - Ablutions for M/F - Separate kitchen/eating area- Elevator to floor - On site gated parking (additional fee) - Absolutely stunning 360 deg views - Low low cost option (R65pm2) - Very luminous space - Highly secure/gated access. Make an appointment today to discover its unique charm and potential. Available From: 19.04.2024 Floor: 4 Floors: 4 Year Built: 2017 Car Spaces: 4 Year Of Construction: 2017 Type: Office **NO IMAGE** AVAILABLE