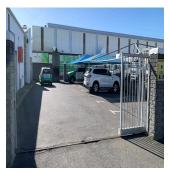

## ZAR 36000.00

100 gm

Tooms

bedrooms

bathrooms

qm land area

car spaces

We have a special place in the Milnerton Business Park, which is very safe and in the middle of everything. This business park is clean, well-kept, and quiet. There is plenty of open parking, and this 400m2 unit has its own shaded, locked parking bay area for 12+ cars. The unit has an entrance with a roller screen that leads to a warehouse that is about 150 m2 and has NEW EPOXY floors and a good height. Parking is part of the rental price! A huge savings over Cent City and office parks. There are seven offices next to each other, a nice-sized board room, two ways to get into the offices, and a kitchen and bathroom. It is well lit and clean in the offices. Full front desk area.

The outside parking spot is for exclusive use and has a braai. Yes, summer is coming! This type of space is very hard to come by and is very safe if your business has valuable goods or tools in its fleet. The price given is Gross, which means it includes everything except power and water. Schedule an appointment today to discover its unique charm and potential.