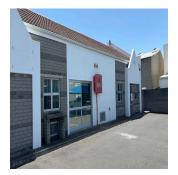

## ZAR 36000.00

100 gm

Tooms

bedrooms

bathrooms

qm land area

car spaces

We have a special place in the Milnerton Business Park, which is very safe and in the middle of everything. This business park is clean, well-kept, and quiet. There is plenty of open parking, and this 400m2 unit has its own shaded, locked parking bay area for 12+ cars. The unit has an entrance with a roller screen that leads to a warehouse that is about 150 m2 and has NEW EPOXY floors and a good height. Parking is part of the rental price! A huge savings over Cent City and office parks. There are seven offices next to each other, a nice-sized board room, two ways to get into the offices, and a kitchen and bathroom. It is well lit and clean in the offices. Full front desk area.