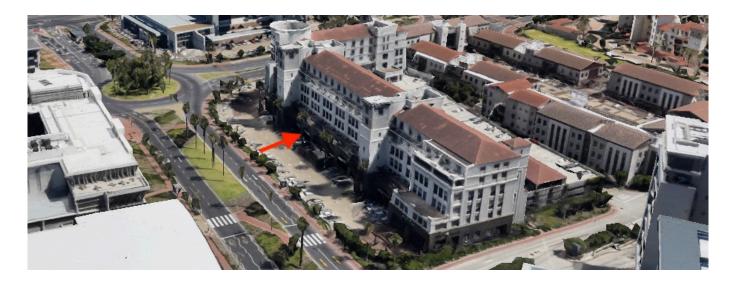

## Ideal Commercial Property For Rent In Century City, Milnerton

, , 7441,

MONTHLY RENTAL PRICE

## ZAR 39000.00

⊕ rooms

🚐 bedrooms

bathrooms

244 qm

qm land area

car spaces

This is one of the best "under 300m2" offices in Cent City. Easy to find, and not stuck away in some hard to locate "rabbit warren"!

The super prime location, is right at the main entry to the entire complex, and should satisfy every single need....

- -A Grade offices, open plan "L" shape, with board room, two private offices.
- Great views and fully illuminated space.
- Highly secure (2nd floor/access control)
- Fully wrapped balcony.
- Fully installed HVAC and AC units
- Full modern kitchen
- Client parking (30 min free) right by the entrance.
- Basement and covered or open rooftop parking (R750/R850 or R1150)
- Server Room (AC)
- Alarmed-