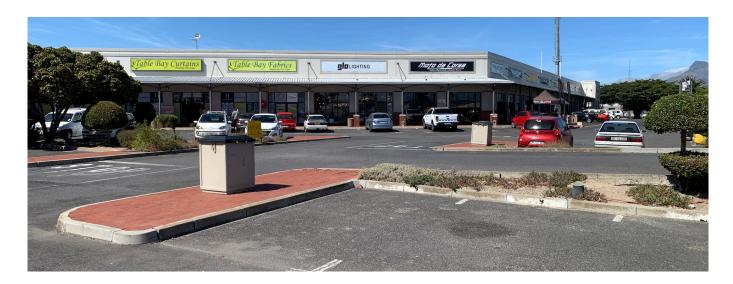

## Beautiful Retail Space For Rent In Milnerton Central, Milnerton

Mauritius, Plaines Wilhems District, Vacoas-Phoenix, Central Park Footpath, , 7441,

MONTHLY RENTAL PRICE

## ZAR 41600.00

□ 320 gm □ rooms □ bedrooms → bathrooms

 $\ensuremath{ullet}$  floors  $\ensuremath{ullet}$  qm land area  $\ensuremath{ll}$  car spaces

We have a really slick unit to lease in this busy, well known open mall. Currently tenanted by: Home stores, tool retailers, coffee shop/food, home supplies and hardware.

Main retail area, flows to a rear higher volume store area, and a separate small store and "wet/bay/wash sink are"

Ample open parking, gated/secure, with good access to all surrounding nodes, including Cent City, Milnerton and Koeberg Rd is a high volume traffic area/high vis throughway.

This mall has got great exposure, and high branding opportunity. To view this gem, call Jack Bass today.

Generated On: Fri, 22 Nov 2024 01:48:46 +0000

Property export

Available From: 18.04.2024

Floor: 4 Floors: 4 Year Built: 2017 Car Spaces: 4 Year Of Construction: 2017 Type: Office