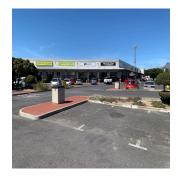

## ZAR 41600.00

□ 320 gm □ rooms □ bedrooms → bathrooms

 $\ensuremath{ullet}$  floors  $\ensuremath{ullet}$  qm land area  $\ensuremath{ll}$  car spaces

We have a really slick unit to lease in this busy, well known open mall. Currently tenanted by: Home stores, tool retailers, coffee shop/food, home supplies and hardware.

Main retail area, flows to a rear higher volume store area, and a separate small store and "wet/bay/wash sink are"

Ample open parking, gated/secure, with good access to all surrounding nodes, including Cent City, Milnerton and Koeberg Rd is a high volume traffic area/high vis throughway.