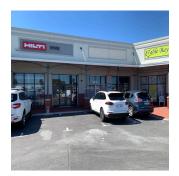

## ZAR 41600.00

□ 320 gm □ rooms □ bedrooms → bathrooms

 $\ensuremath{ullet}$  floors  $\ensuremath{ullet}$  qm land area  $\ensuremath{ll}$  car spaces

We have a really slick unit to lease in this busy, well known open mall. Currently tenanted by: Home stores, tool retailers, coffee shop/food, home supplies and hardware.

ALSO AVAILABLE, CORNER SITE- BIG BRANDING 250M2

Space is well laid out, with client front facing access, and rear small yard with roller shutter access. (rear truck delivery area)

Space lends itself to anything from food, to showroom/retail even a gym would be busy here!!!