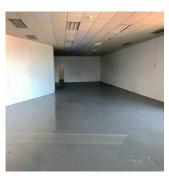

## ZAR 41600.00

□ 320 gm □ rooms □ bedrooms → bathrooms

 $\ensuremath{ullet}$  floors  $\ensuremath{ullet}$  qm land area  $\ensuremath{ll}$  car spaces

We have a really slick unit to lease in this busy, well known open mall. Currently tenanted by: Home stores, tool retailers, coffee shop/food, home supplies and hardware.

ALSO AVAILABLE, CORNER SITE- BIG BRANDING 250M2

Space is well laid out, with client front facing access, and rear small yard with roller shutter access. (rear truck delivery area)

Space lends itself to anything from food, to showroom/retail even a gym would be busy here!!!

Main retail area, flows to a rear higher volume store area, and a separate small store and "wet/bay/wash sink are"

Ample open parking, gated/secure, with good access to all surrounding nodes, including Cent City, Milnerton and Koeberg Rd is a high volume traffic area/high vis throughway.