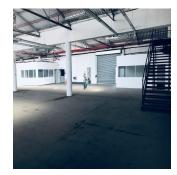

## ZAR 50000.00

**□** 900 qm

Tooms

bedrooms

bathrooms

qm land area

car spaces

We have an open plan 900m2, low eave warehouse on Perfecta/Industry St.Access via two freight points (in/outbound simultaneous) 150amps Sprinkler (city feed/pressure)Offices/warehouse/admin ablutions

Staff and client parking

Gated/secured

Decent hight-LOW AREA RENTAL

Good natural light

To view this fantastic opportunity, call Jack Bass today.

Available From: 16.04.2024

Floor: 4 Floors: 4 Year Built: 2017 Car Spaces: 4 Year Of Construction: 2017