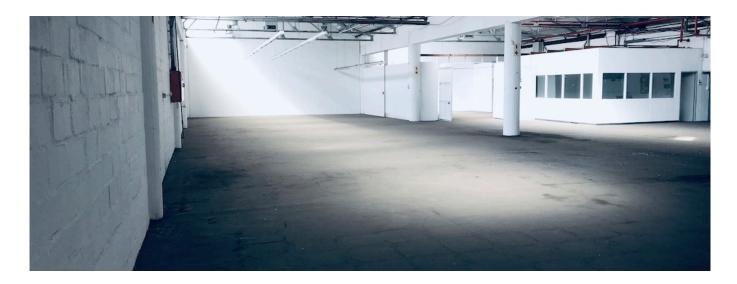

## ZAR 50000.00

**□** 900 qm

Tooms

bedrooms

bathrooms

qm land area

car spaces

We have an open plan 900m2, low eave warehouse on Perfecta/Industry St.Access via two freight points (in/outbound simultaneous) 150amps Sprinkler (city feed/pressure)Offices/warehouse/admin ablutions

Staff and client parking

Gated/secured

Decent hight-LOW AREA RENTAL

Good natural light

To view this fantastic opportunity, call Jack Bass today.

Available From: 16.04.2024

Floor: 4 Floors: 4 Year Built: 2017 Car Spaces: 4 Year Of Construction: 2017