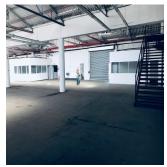

## ZAR 50000.00

**□** 900 qm

Tooms

bedrooms

bathrooms

qm land area

car spaces

We have an open plan 900m2, low eave warehouse on Perfecta/Industry St.Access via two freight points (in/outbound simultaneous) 150amps Sprinkler (city feed/pressure)Offices/warehouse/admin ablutions

Staff and client parking

Gated/secured

Decent hight-LOW AREA RENTAL

Good natural light

To view this fantastic opportunity, call Jack Bass today.

Available From: 16.04.2024

Floor: 4 Floors: 4 Year Built: 2017 Car Spaces: 4 Year Of Construction: 2017