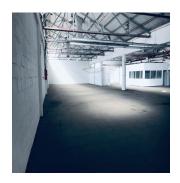

## ZAR 50000.00

**□** 900 qm

Tooms

bedrooms

bathrooms

qm land area

car spaces

We have an open plan 900m2, low eave warehouse on Perfecta/Industry St.Access via two freight points (in/outbound simultaneous) 150amps Sprinkler (city feed/pressure)Offices/warehouse/admin ablutions

Staff and client parking

Gated/secured

Decent hight-LOW AREA RENTAL

Good natural light

To view this fantastic opportunity, call Jack Bass today.

Available From: 16.04.2024

Floor: 4 Floors: 4 Year Built: 2017 Car Spaces: 4 Year Of Construction: 2017