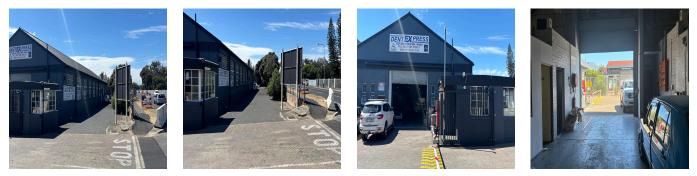

We present a 623m2, open plan, dual access point facility right on Voortrekker Rd, with massive branding potential. This unit has a flood of great features!

- 150amp 3ph supply- complete roof is lined/insulated
- Dual access points- a rare find! (drive in access from front and back of the unit)
- Massive branding on the building from 3 sides, and optional road facing/external signage.
- Good height-no internal impedance.
- Ample secure parking (for approx 20) for any retail driven business
- 24/7/365 gated access/secured
- Huge by passing trade/exposure
- This hard to find space that offers everything will not last long, occp open to neg.