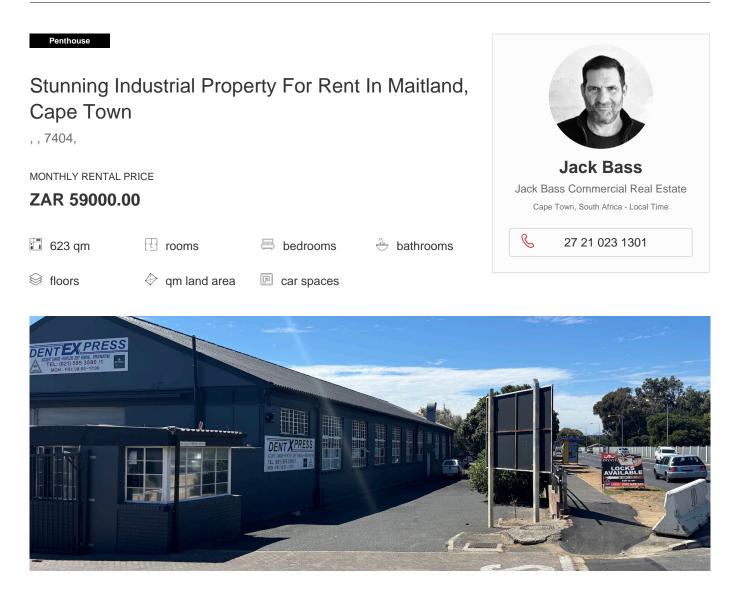

We present a 623m2, open plan, dual access point facility right on Voortrekker Rd, with massive branding potential. This unit has a flood of great features!

- 150amp 3ph supply- complete roof is lined/insulated
- Dual access points- a rare find! (drive in access from front and back of the unit)
- Massive branding on the building from 3 sides, and optional road facing/external signage.
- Good height-no internal impedance.
- Ample secure parking (for approx 20) for any retail driven business
- 24/7/365 gated access/secured
- Huge by passing trade/exposure
- This hard to find space that offers everything will not last long, occp open to neg.