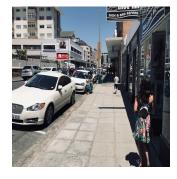

## ZAR 5936000.00

rooms

bedrooms

bathrooms

224 gm

qm land area

car spaces

For lease: Approx 224m2 of resturant/retail space, with full extraction, 3phase power, seating for around 80+ (dependant on configuration) and ablutions for the unit.144m2 internal, and 82m2 courtyard/seating area/partly covered. Available 1 March 2024We'll qualified tenants can reconfigure the space to suite their needs. 60 Month lease, with no "redev clauses". R265pm2 + vat (R59, 360.00)