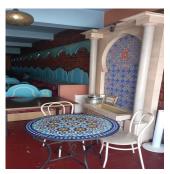

## ZAR 5936000.00

rooms

bedrooms

bathrooms

224 gm

qm land area

car spaces

For lease: Approx 224m2 of resturant/retail space, with full extraction, 3phase power, seating for around 80+ (dependant on configuration) and ablutions for the unit.144m2 internal, and 82m2 courtyard/seating area/partly covered. Available 1 March 2024We'll qualified tenants can reconfigure the space to suite their needs. 60 Month lease, with no "redev clauses". R265pm2 + vat (R59, 360.00)