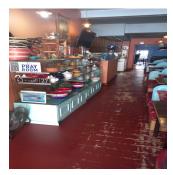

## ZAR 5936000.00

rooms

bedrooms

bathrooms

224 gm

qm land area

car spaces

For lease: Approx 224m2 of resturant/retail space, with full extraction, 3phase power, seating for around 80+ (dependant on configuration) and ablutions for the unit.144m2 internal, and 82m2 courtyard/seating area/partly covered. Available 1 March 2024We'll qualified tenants can reconfigure the space to suite their needs. 60 Month lease, with no "redev clauses". R265pm2 + vat (R59, 360.00)