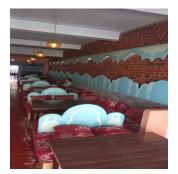

## ZAR 5936000.00

rooms

bedrooms

bathrooms

224 gm

qm land area

car spaces

For lease: Approx 224m2 of resturant/retail space, with full extraction, 3phase power, seating for around 80+ (dependant on configuration) and ablutions for the unit.144m2 internal, and 82m2 courtyard/seating area/partly covered. Available 1 March 2024We'll qualified tenants can reconfigure the space to suite their needs. 60 Month lease, with no "redev clauses". R265pm2 + vat (R59, 360.00)