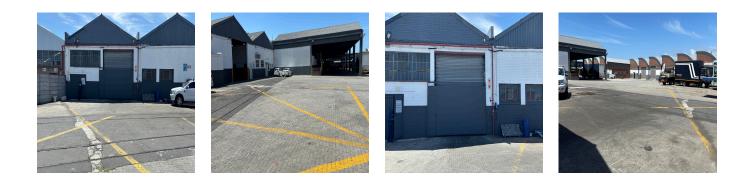

We have a 1025m2 good height warehouse space in a fully secure (24/7) industrial park on Gunners Circle, with fast access into/out of Epping (via Jakes Gerwel or via Thornton exit) This space has a high roller shutter door in the main entrance (within the park) and a rear loading/access point at the rear of the building, on Evans Ave, which has ample link/truck access and parking. The main entrance and entire park has full interlink/truck/container access.

Dual ablutions for office/warehouse

-60amp power, ample parking/large yard, great location, 24/7 gated access/security, good height/access, min office space, makes this site a "must see"

Owners will paint/referb the space to tenants specs. To view anytime during Dec/Jan, contact the agent today.