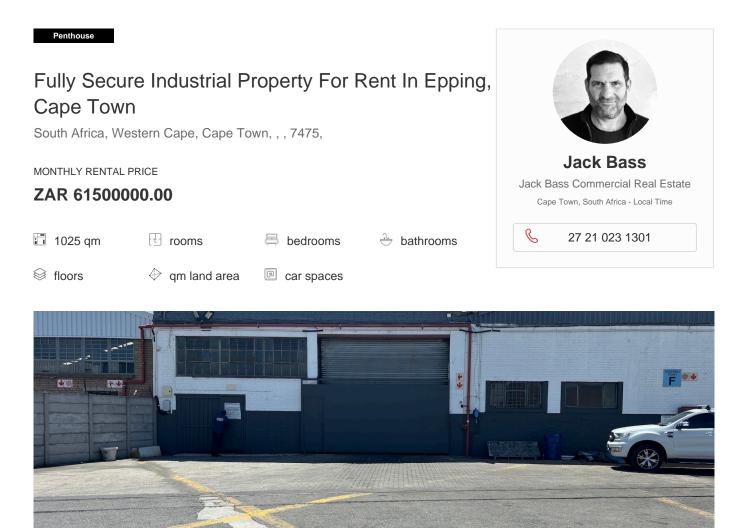

We have a 1025m2 good height warehouse space in a fully secure (24/7) industrial park on Gunners Circle, with fast access into/out of Epping (via Jakes Gerwel or via Thornton exit) This space has a high roller shutter door in the main entrance (within the park) and a rear loading/access point at the rear of the building, on Evans Ave, which has ample link/truck access and parking. The main entrance and entire park has full interlink/truck/container access.

Dual ablutions for office/warehouse

-60amp power, ample parking/large yard, great location, 24/7 gated access/security, good height/access, min office space, makes this site a "must see"

Owners will paint/referb the space to tenants specs. To view anytime during Dec/Jan, contact the agent today.