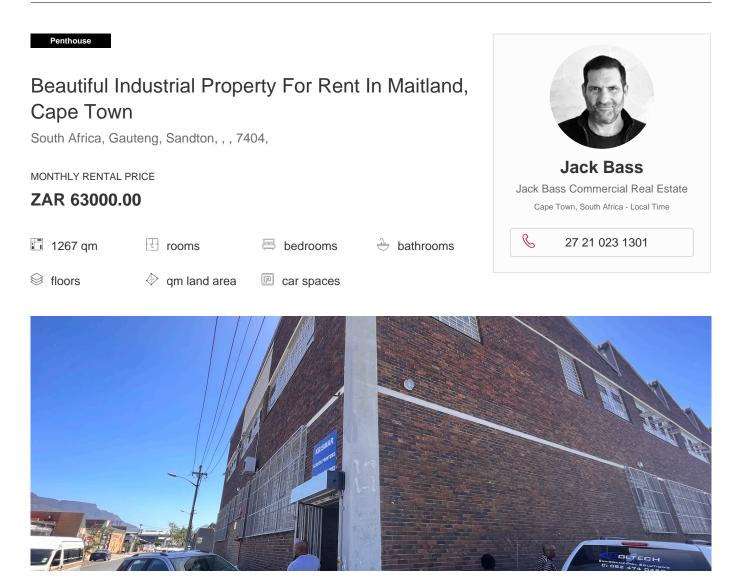

We are offering a 1200m2 ground floor unit, right off Voortrekker Rd, Maitland, equal distance to M5 interchange and Jakes G Dr (N1/N2) This concrete roof facility has 400amps (upgradable), rear and side roller shutter access.

Neat/tidy (tiled) office space, reception and boardroom.

Fully sprinklered internals, and office/stores in warehouse.height approx 4,5m, great HCAP/Food production site.

Good branding/exposure on building facade.

Ample sidewalk, street parking for 20+To view this well located, well priced space call Jack Bass today.

Extras: Sprinkler System

Power 3 Phase.

Available From: 16.04.2024

Floor: 4 Floors: 4 Year Built: 2017 Car Spaces: 4 Year Of Construction: 2017 Type: Office