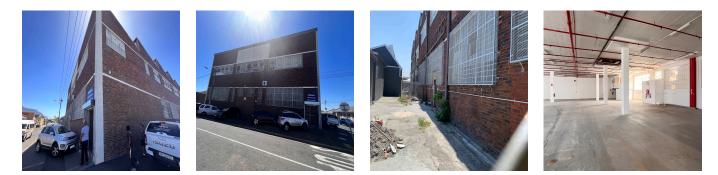

We are offering a 1200m2 ground floor unit, right off Voortrekker Rd, Maitland, equal distance to M5 interchange and Jakes G Dr (N1/N2) This concrete roof facility has 400amps (upgradable), rear and side roller shutter access.

Neat/tidy (tiled) office space, reception and boardroom.

Fully sprinklered internals, and office/stores in warehouse.height approx 4,5m, great HCAP/Food production site.

Good branding/exposure on building facade.

Ample sidewalk, street parking for 20+To view this well located, well priced space call Jack Bass today.

Extras: Sprinkler System

Power 3 Phase.

Available From: 16.04.2024

Floor: 4 Floors: 4 Year Built: 2017 Car Spaces: 4 Year Of Construction: 2017 Type: Office